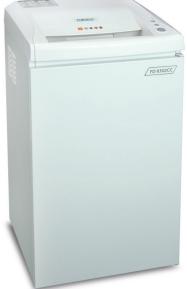

# FORMAX

# FD 8302CC / FD 8302SC

**DESKSIDE SHREDDER** 

## **Warranty:**

- · Lifetime Limited Warranty on cutting head
- 1-Year Warranty on all other parts

Formax FD 8302CC & FD 8302SC Deskside Shredders combine space-saving design with commercial-grade components including all-metal cabinets, heat-treated steel blades, heavy-duty AC geared-motors, and rugged lifetime guaranteed waste bins.

Available in Cross-Cut and Strip-Cut models, each has the power to shred staples and paper clips. In addition, the Strip-Cut model shreds CDs and credit cards.

Formax FD 8302 Shredders provide on-the-spot destruction of sensitive information for small businesses or the home office.